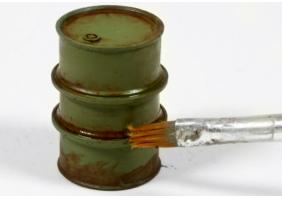

Shake very well before use, and apply straight from the jar in the desired areas and let it dry for 10-15 minutes.

Take a brush moist with thinner and blend in the paint until satisfied with the result.

Prepare your model of accessory with a base coat

Apply the paint genrously on your model. preferably in several layers.

Push the paint in place with a moist brush in a dabbing manner.

When completly dry the effects become clear. You will notice a light texture. Ideal for crusted rust effects in scale.