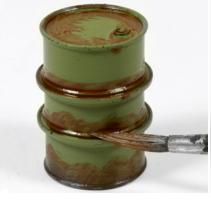

Due to the very fine texture of the paint, you can achieve a realistic crusted rust effect. We recommend you work in layers for the best results.

Use this product to achieve a crusted

rust effect on your model.

Prepare your model of accessory with a base coat

Apply the paint genrously on your model. preferably in several layers.

Push the paint in place with a moist brush in a dabbing manner.

When completly dry the effects become clear. You will notice a light texture. Ideal for crusted rust effects in scale.