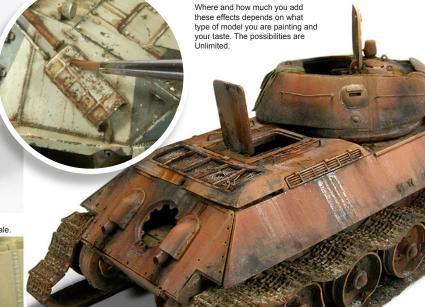

Due to the very fine texture of the paint, you can achieve a realistic crusted rust effect. We recommend you work in layers for the best results.

Use this product to achieve a crusted

rust effect on your model.

Prepare your model of accessory with a base coat

Apply the paint genrously on your model. preferably in several layers.

Push the paint in place with a moist brush in a dabbing manner.

When completly dry the effects become clear. You will notice a light texture. Ideal for crusted rust effects in scale.