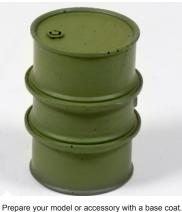

Prepare your model of accessory with a base coat

Apply the paint genrously on your model. preferably in several layers.

Push the paint in place with a moist brush in a dabbing manner.

When completly dry the effects become clear. You will notice a light texture. Ideal for crusted rust effects in scale.