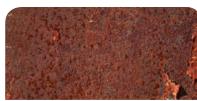

Due to the very fine texture of the paint, you can achieve a realistic crusted rust effect. We recommend you work in layers for the best results.

Use this product to achieve a crusted

rust effect on your model.

Prepare your model of accessory with a base coat

Apply the paint genrously on your model. preferably in several layers.

Push the paint in place with a moist brush in a dabbing manner.

When completly dry the effects become clear. You will notice a light texture. Ideal for crusted rust effects in scale.