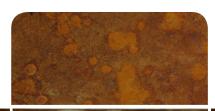

Due to the very fine texture of the paint, you can achieve a realistic crusted rust effect. We recommend you work in layers for the best results.

Apply the Crusted Rust deposit in one or more layers in the desired areas of your model.

After the paints is almost dry, use a flat moist brush and push the paint in place.

Because of the light texture of the paint you can easily achieve crusted rust effects.

This product has numerous possibilities depending on your taste and the effects you want to achieve. The intensity depends on the number of layers you apply.