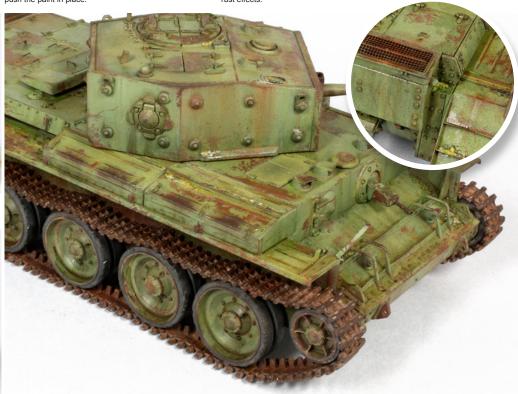

## AK 4112 MEDIUM RUST DEPOSIT

The ideal product to create special rust effects on your models. This is due to the especially designed enamel paint which, when dry has a light surface texture. Perfect to obtain that crusted rust effect.

Due to the very fine texture of the paint, you can achieve a realistic crusted rust effect. We recommend you work in layers for the best results.

Apply the Crusted Rust deposit in one or more layers in the desired areas of your model.

After the paints is almost dry, use a flat moist brush and push the paint in place.

Because of the light texture of the paint you can easily achieve crusted rust effects.

This product has numerous possibilities depending on your taste and the effects you want to achieve. The intensity depends on the number of layers you apply.