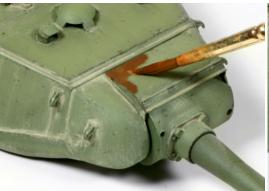

Due to the very fine texture of the paint, you can achieve a realistic crusted rust effect. We recommend you work in layers for the best results.

Apply the Crusted Rust deposit in one or more layers in the desired areas of your model.