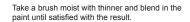

After the paints is almost dry, use a flat moist brush and push the paint in place.

Because of the light texture of the paint you can easily achieve crusted rust effects.

This product has numerous possibilities depending on your taste and the effects you want to achieve. The intensity depends on the number of layers you apply.