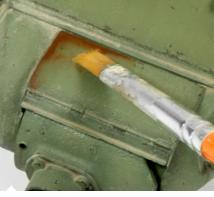

After the paints is almost dry, use a flat moist brush and push the paint in place.

Because of the light texture of the paint you can easily achieve crusted rust effects.

This product has numerous possibilities depending on your taste and the effects you want to achieve. The intensity depends on the number of layers you apply.