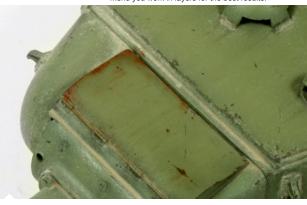

After the paints is almost dry, use a flat moist brush and push the paint in place.

Because of the light texture of the paint you can easily achieve crusted rust effects.

This product has numerous possibilities depending on your taste and the effects you want to achieve. The intensity depends on the number of layers you apply.