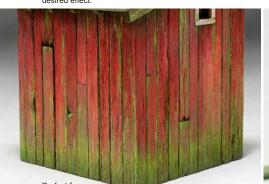

We can recreate the moss on a tree trunk.

Perfect for different effects on the wood.

A closeup on what can be done over the wood.