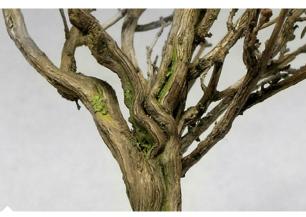

We can recreate the moss on a tree trunk.

Perfect for different effects on the wood.

A closeup on what can be done over the wood.