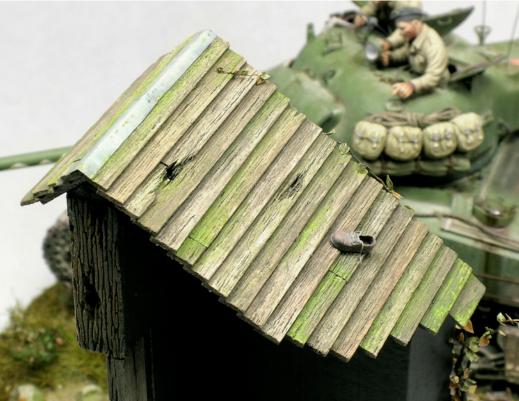

## AK 027 SLIMY GRIME LIGHT

You the modeler are finally able to make Slimy Grime effects with this new wash. Ships, boats, ports, wooden doors and many amphibious vehicles show this effect due to water and humidity. Observe real pictures to use as reference for your models. This product is enamel and it can be blended with the rest of our colors and diluted with our White Spirit.

To create the effect of moss on the bed of a pond apply the product with a fine brush. Before dry with a clean brush dipped in white spirit AK011 to soften it to get the desired effect.

Using washes and filters with this product and we can recreate realistic effects on vegetation, rocks and terrain to mimic all kinds of mosses and lichens.

We can recreate the moss on a tree trunk.

Perfect for different effects on the wood.

A closeup on what can be done over the wood.