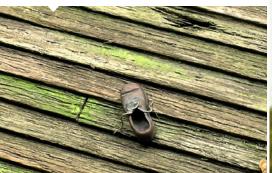

We can recreate the moss on a tree trunk.

Perfect for different effects on the wood.

A closeup on what can be done over the wood.