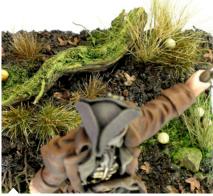

To create the effect of moss on the bed of a pond apply the product with a fine brush. Before dry with a clean brush dipped in white spirit AK011 to soften it to get the desired effect.

Using washes and filters with this product and we can recreate realistic effects on vegetation, rocks and terrain to mimic all kinds of mosses and lichens.