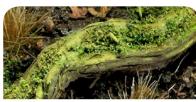

We can recreate the moss on a tree trunk.

Perfect for different effects on the wood.

A closeup on what can be done over the wood.