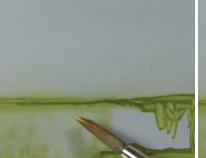

To create the effect of moss on the bed of a pond apply the product with a fine brush. Before dry with a clean brush dipped in white spirit AK011 to soften it to get the desired effect.

Using washes and filters with this product and we can recreate realistic effects on vegetation, rocks and terrain to mimic all kinds of mosses and lichens.