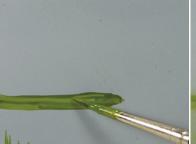

To create the effect of moss on the bed of a pond apply the product with a fine brush. Before dry with a clean brush dipped in white spirit AK011 to soften it to get the desired effect.

Using washes and filters with this product and we can recreate realistic effects on vegetation, rocks and terrain to mimic all kinds of mosses and lichens.