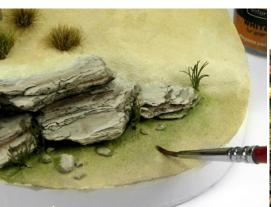

To create the effect of moss on the bed of a pond apply the product with a fine brush. Before dry with a clean brush dipped in white spirit AK011 to soften it to get the desired effect.

Using washes and filters with this product and we can recreate realistic effects on vegetation, rocks and terrain to mimic all kinds of mosses and lichens.